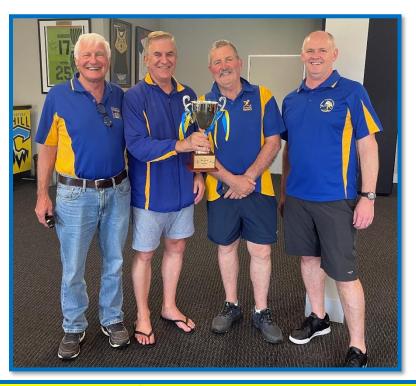

Geo Clarke

President ACT Masters Hockey

Left: Doug Dawson, Greg Kay (SMHA President), Leo Clarke & Brad Goodridge (Merv's son)

Newsletter of the ACT Masters Hockey Association inc

2 | P a g e

The Merv Goodridge and Doug Dawson Cup (Intercity Masters Hockey Challenge) CANBERRA-SYDNEY