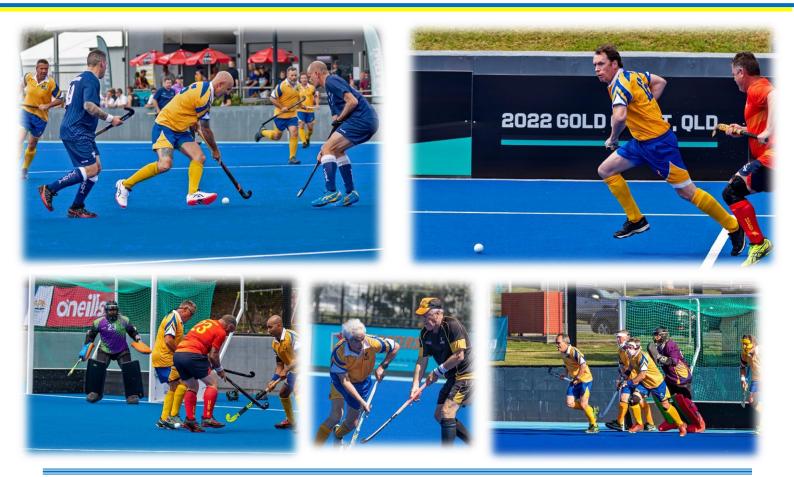

#### 2022 HA MEN'S MASTERS CHAMPIONSHIP WRAP UP

After a record participation by eight Teams, most players and officials are home, refurbishing their gear and getting ready for the next event on the calendar. The ACT acquitted itself very well on the Gold Coast in all age groups. The final standings for each team were:

#### GOLD COAST ACTION ..... photos by Bob Goodwin (thanks Bob)