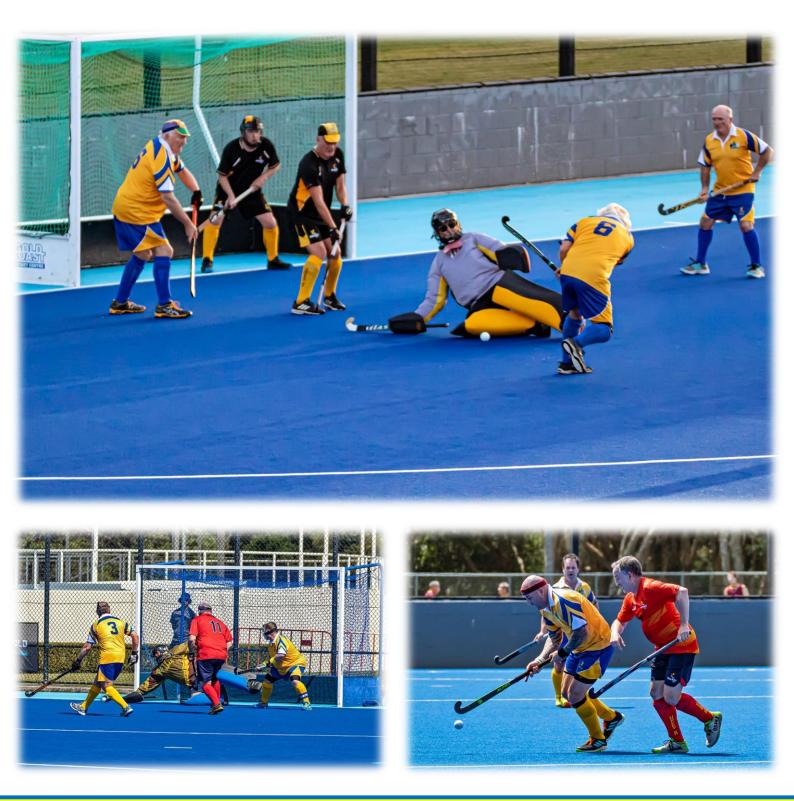

#### 2022 HA MEN'S MASTERS CHAMPIONSHIP WRAP UP

After a record participation by eight Teams, most players and officials are home, refurbishing their gear and getting ready for the next event on the calendar. The ACT acquitted itself very well on the Gold Coast in all age groups. The final standings for each team were:

#### GOLD COAST ACTION ..... photos by Bob Goodwin (thanks Bob)